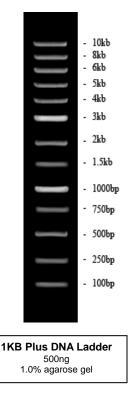

## **PRODUCT INFORMATION**

Catalog No.: M108-Plus

Product Name: 1KB Plus DNA Ladder

**Size:** 5X 1000µl

**Description: 1KB Plus DNA Ladder** is a proprietary mixture of several plasmids digested to completion with specific restriction enzymes to produce a ladder with 13 fragments ranging from 100bp - 10.0Kb, producing the most complete and convenient ladder in the 1Kb DNA ladder family. The intensity of the some bands has been increased to yield internal reference indicators.  $6\mu$ l will yield at least of 30ng DNA in any single DNA band.