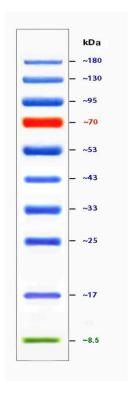

## AccuTwo Prestained Protein Ladder

**Size:** 100apps (500μl)

**Description:** The AccuTwo Prestained **Protein Ladder** contains 10 prestained proteins, covering a wide range of molecular weights from 8.5 to 180kDa. It is designed for monitoring protein separated during polyacrylamide electrophoresis, gel verification of Western transfer efficiency on membranes and for sizing of proteins. The ladder is supplied in protein gel loading buffer and is ready-to-use. No need to heat, dilute, or add reducing agent before loading.

**Note:** The apparent molecular weight of each protein (kDa) has been estimated by calibration against an unstained protein ladder on polyacrylamide gel.

For laboratory research use only!